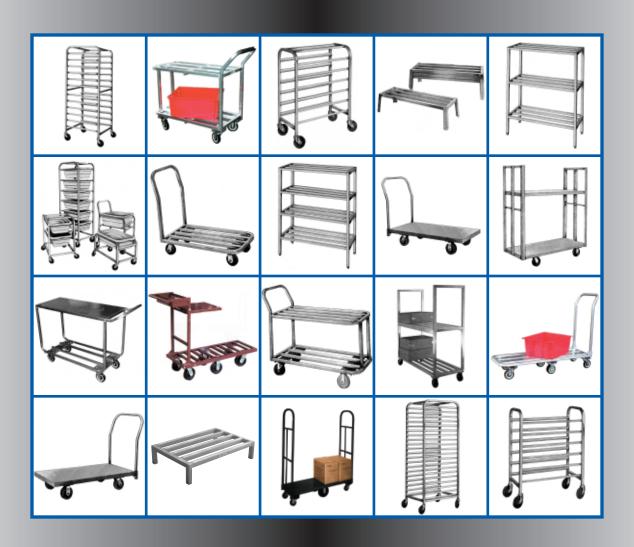

## The full line includes:

- Receiving stations
- Receiving/computer stations
- Shelving
- Welded shelving
- Dollies
- Racks
- Utility carts
- Stocking carts
- Produce stocking carts
- Platform carts
- Lug dollies
- Hi and low mobile angle racks
- Dunnage racks
- Meat carts
- Platter carts
- Uni-carts
- Cooler racks
- Knife racks
- Breading tables
- Case guards
- Stainless steel wall paneling
- Stainless steel corner molding
- Custom equipment